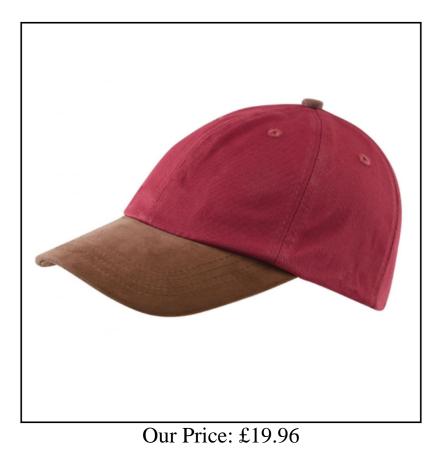

## Schoffel Cowes Fig Baseball Cap

The all new Cowes Cap featuring a clean and classic design is made from 100% cotton with iconic Alcantara trimmed detail adding a touch of Schoffel character to mix and match.

Finished with signature embroidery branding and brass buckle fastening, this cap is ready to offer vital protection wherever you choose to venture and definitely one to keep close at hand.

One size only with adjustable rear band.