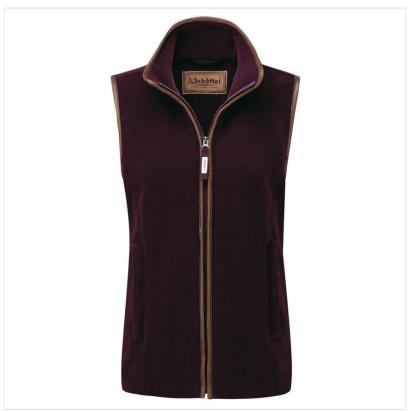

### Schoffel Lyndon II Ladies Fleece Gilet Fig

Ladies, the iconic Lyndon II fleece is the must have country couture this season, practical for layering on those colder days or equally stylish to dress a casual look when the sun starts to peek through.

Crafted in Polartec® Thermal Pro® 200 developed to bring performance and functionality to synthetic fleece fabrics, this gilet will provide warmth without restricting breathability plus feels drastically lighter than its rivals.

In gorgeous opulent tones alongside contrasting Alcantara trim, zip secure pockets and an adjustable half drawcord waist offering a more feminine silhouette, wrap yourself in this sumptuous look which is sure to have you reaching for no other.