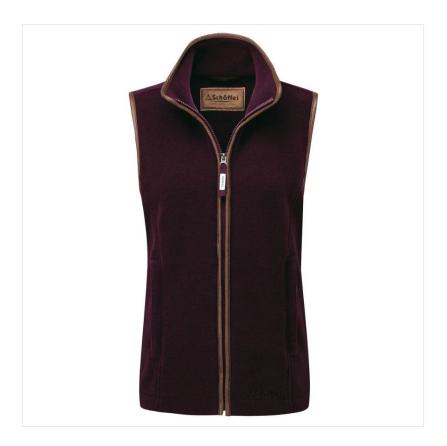

### Schoffel Lyndon II Ladies Fleece Gilet Fig

Ladies, the iconic Lyndon II fleece is the must have country couture this season, practical for layering on those colder days or equally stylish to dress a casual look when the sun starts to peek through.

Crafted in Polartec® Thermal Pro® 200 developed to bring performance and functionality to synthetic fleece fabrics, this gilet will provide warmth without restricting breathability plus feels drastically lighter than its rivals.

In gorgeous opulent tones alongside contrasting Alcantara trim, zip secure pockets and an adjustable half drawcord waist offering a more feminine silhouette, wrap yourself in this sumptuous look which is sure to have you reaching for no other.