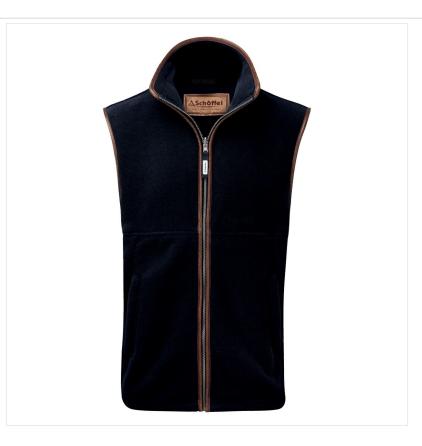

#### Schoffel Oakham Fleece Gilet Navy

The iconic Oakham fleece is the must have gilet this season, practical for layering on those colder days or as a stand alone piece to elevate a casual look whether heading to town or country.

Crafted in Pontetorto premium fleece, bringing performance and functionality to synthetic fleece fabrics, it provides warmth without restricting breathability whilst feeling drastically lighter than its rivals.

Detailing a sumptuously rich Schoffel tone plus complimentary Alcantara trim, a super stylish look assured to have you reaching for no other.

Machine washable & quick drying.

When buying the Oakham gilet please bear in mind the cut of this garment is generous; for example if your chest measures 42" we suggest you buy a size 40?.