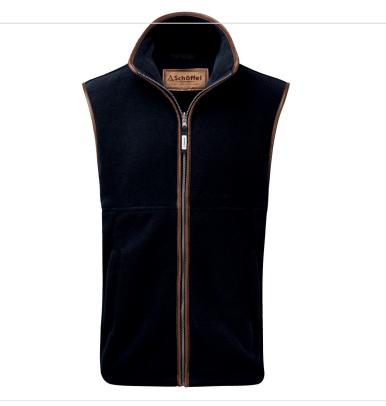

#### Schoffel Oakham Fleece Gilet Navy

The iconic Oakham fleece is the must have gilet this season, practical for layering on those colder days or as a stand alone piece to elevate a casual look whether heading to town or country.

Crafted in Pontetorto premium fleece, bringing performance and functionality to synthetic fleece fabrics, it provides warmth without restricting breathability whilst feeling drastically lighter than its rivals.

Detailing a sumptuously rich Schoffel tone plus complimentary Alcantara trim, a super stylish look assured to have you reaching for no other.

Machine washable & quick drying.

When buying the Oakham gilet please bear in mind the cut of this garment is generous; for example if your chest measures 42" we suggest you buy a size 40?.