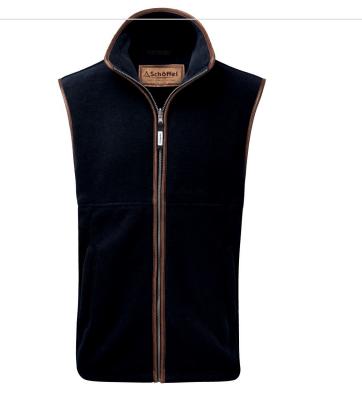

#### Schoffel Oakham Fleece Gilet Navy

The iconic Oakham fleece is the must have gilet this season, practical for layering on those colder days or as a stand alone piece to elevate a casual look whether heading to town or country.

Crafted in Pontetorto premium fleece, bringing performance and functionality to synthetic fleece fabrics, it provides warmth without restricting breathability whilst feeling drastically lighter than its rivals.

Detailing a sumptuously rich Schoffel tone plus complimentary Alcantara trim, a super stylish look assured to have you reaching for no other.

Machine washable & quick drying.

When buying the Oakham gilet please bear in mind the cut of this garment is generous; for example if your chest measures 42" we suggest you buy a size 40?.