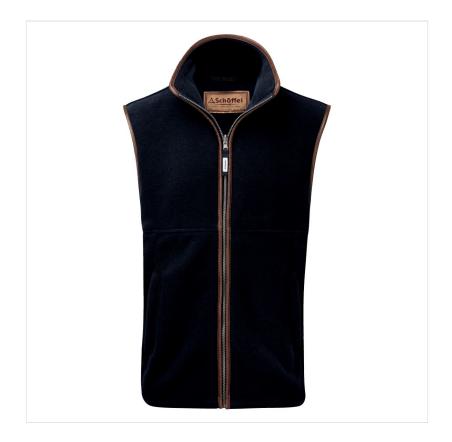

#### Schoffel Oakham Fleece Gilet Navy

The iconic Oakham fleece is the must have gilet this season, practical for layering on those colder days or as a stand alone piece to elevate a casual look whether heading to town or country.

Crafted in Pontetorto premium fleece, bringing performance and functionality to synthetic fleece fabrics, it provides warmth without restricting breathability whilst feeling drastically lighter than its rivals.

Detailing a sumptuously rich Schoffel tone plus complimentary Alcantara trim, a super stylish look assured to have you reaching for no other.

Machine washable & quick drying.

When buying the Oakham gilet please bear in mind the cut of this garment is generous; for example if your chest measures 42" we suggest you buy a size 40?.