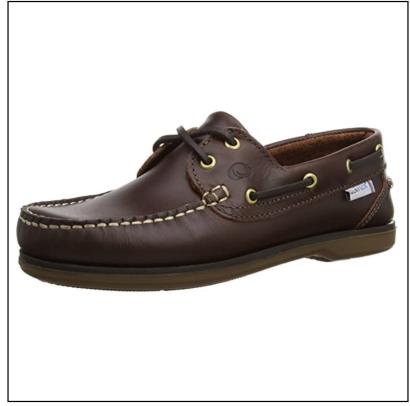

### **Quayside Ladies Clipper Chestnut Brown Boat Shoe**

Handmade, this ladies Moccasin features a fully cushioned foot bed for a soft comfortable feel alongside traditional leather laces, brass eyelets and slip resistant rubber sole.

Wear sunrise to sunset, the Quayside Deck Shoes are assured to finish any Spring/Summer ensemble and we have a stunning array of new season clothing lines to catch your eye.

Like these Quayside Ladies Clipper Deck Shoes? Why not browse more styles in our extensive Ladies Footwear collections.