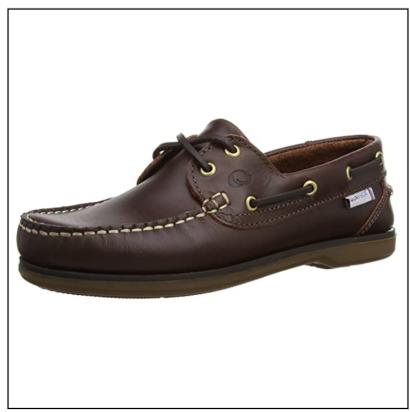

### **Quayside Ladies Clipper Chestnut Brown Boat Shoe**

Handmade, this ladies Moccasin features a fully cushioned foot bed for a soft comfortable feel alongside traditional leather laces, brass eyelets and slip resistant rubber sole.

Wear sunrise to sunset, the Quayside Deck Shoes are assured to finish any Spring/Summer ensemble and we have a stunning array of new season clothing lines to catch your eye.

Like these Quayside Ladies Clipper Deck Shoes? Why not browse more styles in our extensive Ladies Footwear collections.