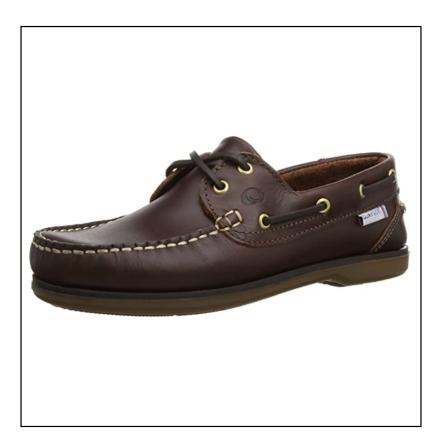

### **Quayside Ladies Clipper Chestnut Brown Boat Shoe**

Handmade, this ladies Moccasin features a fully cushioned foot bed for a soft comfortable feel alongside traditional leather laces, brass eyelets and slip resistant rubber sole.

Wear sunrise to sunset, the Quayside Deck Shoes are assured to finish any Spring/Summer ensemble and we have a stunning array of new season clothing lines to catch your eye.

Like these Quayside Ladies Clipper Deck Shoes? Why not browse more styles in our extensive Ladies Footwear collections.