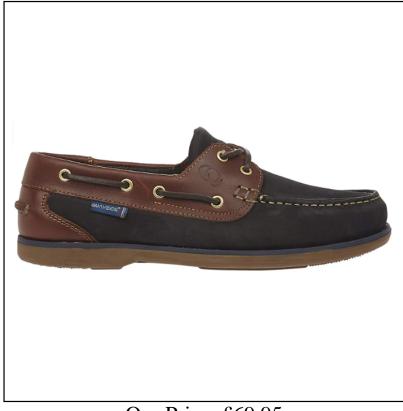

### Our Price: £69.95

## Quayside Ladies Clipper Navy-Chestnut Boat Shoe

20-15124P

#### **Quayside Ladies Clipper Navy-Chestnut Boat Shoe**

Handmade, this ladies Moccasin features a fully cushioned foot bed for a soft comfortable feel alongside traditional leather laces, brass eyelets and slip resistant rubber sole. Wear sunrise to sunset, the Quayside Deck Shoes are assured to finish any Spring/Summer ensemble and we have a stunning array of new season clothing lines to catch your eye.