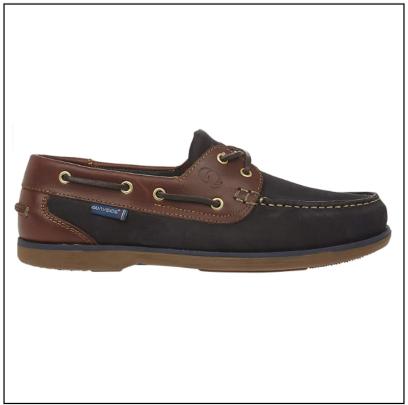

## Quayside Ladies Clipper Navy-Chestnut Boat Shoe

20-15124P

#### **Quayside Ladies Clipper Navy-Chestnut Boat Shoe**

Handmade, this ladies Moccasin features a fully cushioned foot bed for a soft comfortable feel alongside traditional leather laces, brass eyelets and slip resistant rubber sole. Wear sunrise to sunset, the Quayside Deck Shoes are assured to finish any Spring/Summer ensemble and we have a stunning array of new season clothing lines to catch your eye.