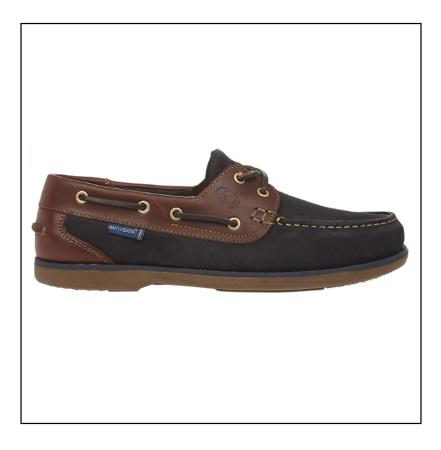

# Quayside Ladies Clipper Navy-Chestnut Boat Shoe

20-15124P

#### **Quayside Ladies Clipper Navy-Chestnut Boat Shoe**

Handmade, this ladies Moccasin features a fully cushioned foot bed for a soft comfortable feel alongside traditional leather laces, brass eyelets and slip resistant rubber sole. Wear sunrise to sunset, the Quayside Deck Shoes are assured to finish any Spring/Summer ensemble and we have a stunning array of new season clothing lines to catch your eye.