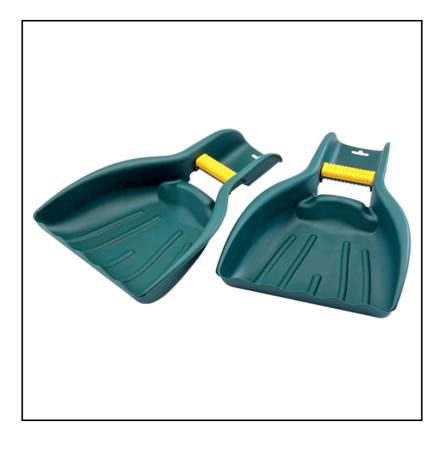

#### **Draper Heavy Duty Leaf Collectors (Pair)**

These durable yet lightweight Leaf Collectors make light work of a normally arduous garden tasks and will have your garden tidy in no time at all.

Featuring large capacity scoops with claw grabbers, moulded handles and soft grips, they can be put to good use all year round and are sure to have any little budding gardeners keen to have a go.