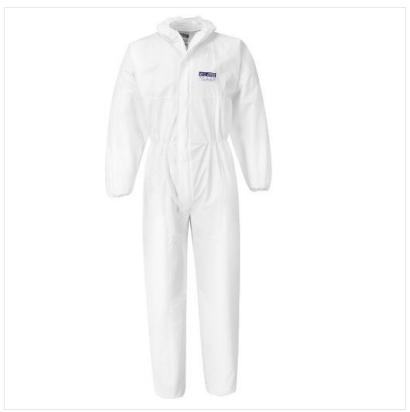

## Portwest ST40 BizTex Microporous Coverall Type 5/6

21-19701P

Our Price: £3.5

## ST40 - BizTex Microporous Coverall Type 5/6

The spacious design guarantees a good fit and will not limit job performance.

Made up of millions of polyethylene fibres that are spunbonded giving an excellent barrier, toughness and strength in all directions.

Elasticated hood, ankles, cuffs and waist assure a more custom fit, along with a two-way front zip and sealable front flap.

Ideal for Household duties, DIY, Workshop, Garden, Stables, Yard & Clipping.

UK Sizes: L, XL & 2XL. Please refer to size guide.