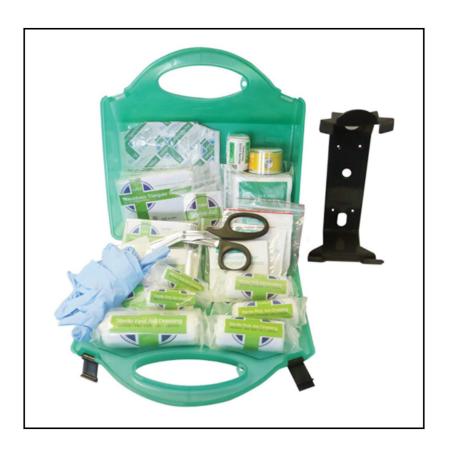

# Scan 1-100 Persons First Aid Kit

47-25155

### Scan 1-100 Persons First Aid Kit

A compact 'briefcase' style kit box made of strong hard wearing poly-carbonate which is ideally suited to medium sized organisations.

This first aid kit includes sufficient content to safeguard 1-100 persons and cohesively designed for the most frequent occurring incidents in the workplace.

British Standards approved.

Like this Scan 1-100 Persons First Aid Kit? Browse here for a wider selection of Workshop Essentials.

To keep up to date with our latest news, offers and promotions, follow us on Facebook