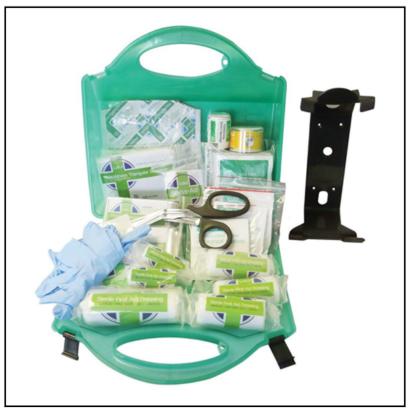

# Scan 1-100 Persons First Aid Kit

47-25155

### Scan 1-100 Persons First Aid Kit

A compact 'briefcase' style kit box made of strong hard wearing poly-carbonate which is ideally suited to medium sized organisations.

This first aid kit includes sufficient content to safeguard 1-100 persons and cohesively designed for the most frequent occurring incidents in the workplace.

British Standards approved.

Like this Scan 1-100 Persons First Aid Kit? Browse here for a wider selection of Workshop Essentials.

To keep up to date with our latest news, offers and promotions, follow us on Facebook