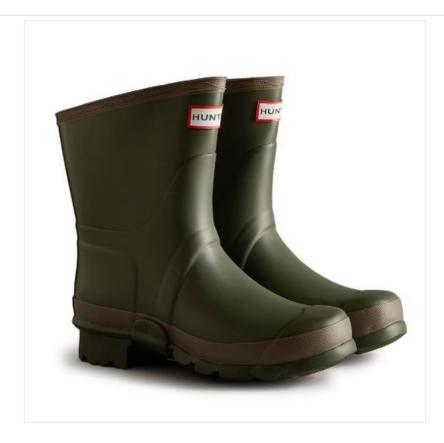

# Dark Olive-Clay 2 Hunter Women's Gardener Short Wellington Boots Dark Olive-Clay

A women's rubber Wellington boot developed with specialised gardening features making them ideal for use at home or down the allotment.

Hand crafted in a new lower leg height and wider calf, allowing greater flexibility and ease of movement.

Features include, a dig pad at the centre of the sole plus thickened ankle to provide extra protection when using spades and forks, whilst a zigzag construction sole creates high grip & mud-release for heavier going terrain.