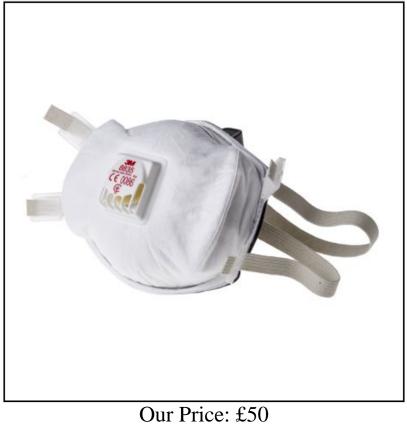

## 3M 8835 P3 Particulate Respirators

This 3M expandable, off the face particulate mask Mask provides lightweight, effective, comfortable and hygienic respiratory protection against higher levels of fine dusts, mists and metal fumes.

Featuring a robust expandable shell and cup alongside a soft inner face seal ring for a comfort and secure feel, 4 point adjustable headbands, 3M Advanced Electret filter material and a 3M CoolFlow exhalation valve for improved comfort in hot/humid working conditions and/or where the work is hard and physical.

Additionally, the mask is marked with an 'R' for repeated use providing remains unclogged and good hygiene practices are implemented.

Standard: EN149:2001 FFP3 R D compliant.

Pack Size x 5

Like these 3M 8835 P3 Particulate Respirators? Browse here for a wider selection of Workwear & Personal Protective Equipment.