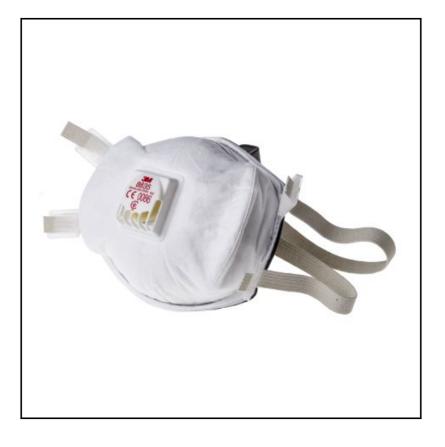

## 3M 8835 P3 Particulate Respirators

This 3M expandable, off the face particulate mask Mask provides lightweight, effective, comfortable and hygienic respiratory protection against higher levels of fine dusts, mists and metal fumes.

Featuring a robust expandable shell and cup alongside a soft inner face seal ring for a comfort and secure feel, 4 point adjustable headbands, 3M Advanced Electret filter material and a 3M CoolFlow exhalation valve for improved comfort in hot/humid working conditions and/or where the work is hard and physical.

Additionally, the mask is marked with an 'R' for repeated use providing remains unclogged and good hygiene practices are implemented.

Standard: EN149:2001 FFP3 R D compliant.

Pack Size x 5

Like these 3M 8835 P3 Particulate Respirators? Browse here for a wider selection of Workwear & Personal Protective Equipment.