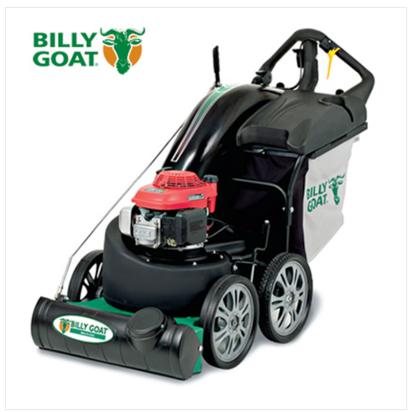

## Billy Goat MV650SPH Vacuum

HG-MV650SPH

Our Price: £2560

### **Description**

Step up to the heavy-duty cleanup power of the MV lawn and litter vacuum. Designed for both hard surfaces and turf, the MV is ideal for larger properties, commercial lots, leaf cleanup, rental, parks, city streets, school districts or municipal festival cleanup. This machine can pick up anything from cans and bottles to grass clippings, litter and other debris.

#### **FEATURES**

- Rugged low weight
- Composite housing & hood
- Top load bag slides out on rails
- Operator adjustable intake door
  Optional 5" x 10' hose kit; optional disposable bag liners
- Hard surface push or 3-speed self-propelled with optional electric start