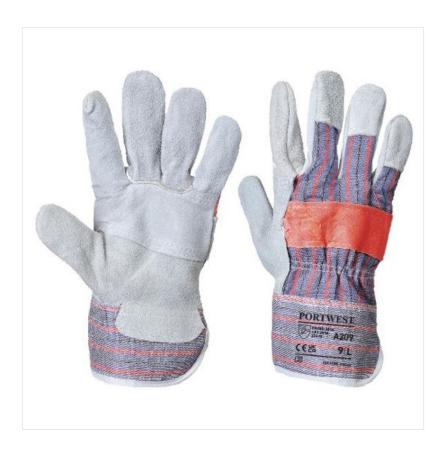

### Portwest A209 Classic Canadian Rigger Gloves

Designed with quality split leather this glove features vein protection with a cotton back for increased comfort and breathability.

Tough yet cost effective and suitable for general handling and light duty work situations.

Ideal for use in industries including construction, landscaping, agriculture and forestry.

CE Category 1.

Size 9 / Large only.

Like these Canadian Style Rigger Gloves? Browse here for a wider selection of Workshop Essentials.