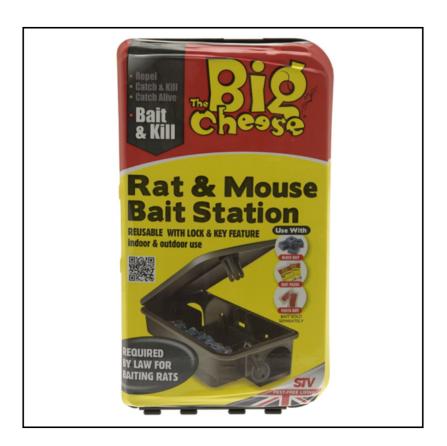

### STV The Big Cheese Rat & Mouse Bait Station

Compact, tamper-resistant bait station with a lockable lid to protect children and pets from coming into contact with harmful rodent bait.

For use with The Big Cheese all-weather block bait, grain bait, pasta bait, natural grain bait and other poisons to control rats and mice in the home and outdoors in gardens, garages, sheds and outbuildings

An effective, reusable, durable design which is easy to set-up, this rodent bait station is shock resistant and comes in a low-profile black plastic design.

Overall dimensions 22.6 x 12 x 7.6 cm - Bait NOT included.

A bait station is required by UK law when baiting for rats and highly advisable for controlling mice.

Like this STV Big Cheese Rat & Mouse Bait Station? Click here to see our wider range of Agricultural and Equine products.