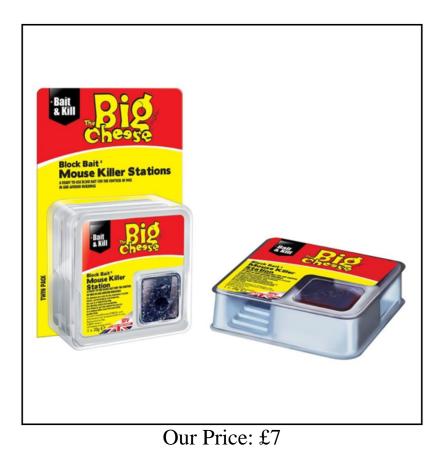

### STV The Big Cheese All Weather Block Bait Mouse Killer Station

Twin pack of single use, sealed, ready to use bait stations.

No bait handling required; protects children and pets from contact with rodent bait.

Mouse bait station is designed to fit in corners discreetly in the home, with two way entry; clear inspection lid means you can see when the bait has gone.

Suitable for use indoors in homes and lofts as well as outdoors around buildings such as garden sheds, garages, outbuildings & yards.