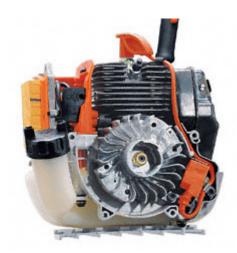

Electronic ignition module - This ensures reliable starting and trouble-free running. The ignition system is fully encapsulated and thus proof against damp and dirt.

## Stihl FS55 Petrol Brushcutter

SH-41402000523

Manual fuel pump (Purger) - A small fuel pump delivers fuel to the carburettor at the touch of a button. This reduces the number of starting strokes required following extended breaks in operations.