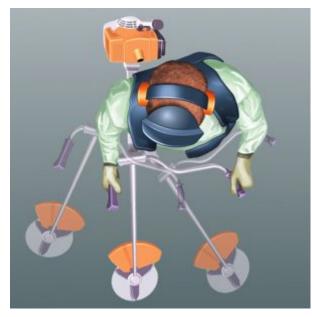

## Description

For comfortable operation in larger areas of grass. Ergonomic multifunction control on bike handle, tool free handle adjustment, Stihl 2-mix engine, single strap harness, Autocut C26-2 mowing head.

Bike Handle - When used in conjunction with a harness, the bike handle enables a smooth mowing action. The bike handle allows the machine to be easily guided, making it ideal for working on large areas and thus reducing fatigue.