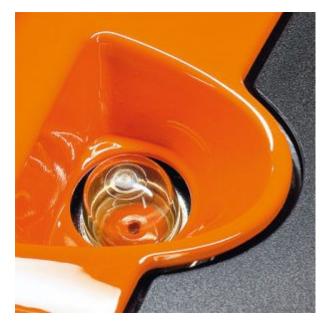

## Stihl FS55 Petrol Brushcutter

SH-41402000523

Manual fuel pump (Purger) - A small fuel pump delivers fuel to the carburettor at the touch of a button. This reduces the number of starting strokes required following extended breaks in operations.