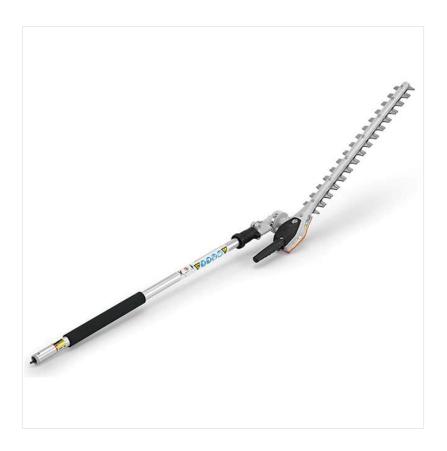

# Stihl KM-HL 145 Long Reach Hedge Cutter SH-42437405003

### **Description**

For demanding work on high hedges and use close to the ground.

Adjustment mechanism that can be set in increments, space-saving and carrying position.

We are an authorised Stihl dealer and can provide full service back up and maintenance for your Stihl equipment.

### **Attributes**

| Technical Data |       |
|----------------|-------|
| Overall length | 148cm |
| Blade length   | 50cm  |
| Weight         | 2.3kg |