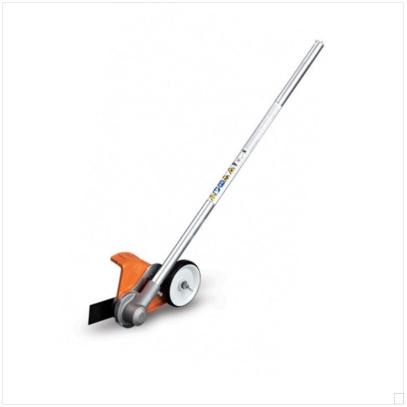

## Stihl KM-FCS Straight Shaft Lawn Edger SH-BCKM-FCS

Our Price: £139.99

### **Description**

For edging along walkways and planting beds. Adjustable depth control wheel and built-in blade "sight" helps with making the correct cut. Suitable for all loop handle Kombi Engines (KM 56 RC-E, KM 90 R, KM 100 R, KM 130 R) and FR 130 T.