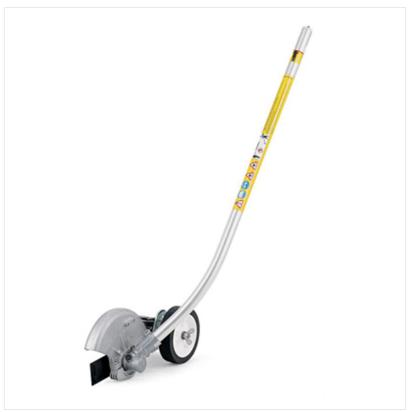

### **Description**

For edging along walkways and planting beds. Adjustable depth control wheel and built-in blade "sight" helps with making the correct cut. Suitable for all loop handle Kombi Engines (KM 56 RC-E, KM 90 R, KM 100 R, KM 130 R) and FR 130 T.