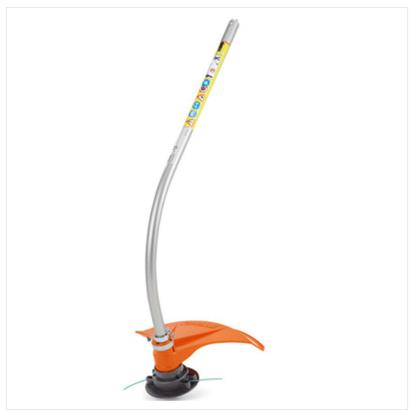

## **Description**

Ideal for trimming in restricted spaces. AutoCut C 6-2 mowing head, curved shaft. Not suitable for KM 131, KM 131 R and KMA 130 R.

We are an authorised Stihl dealer and can provide full service back up and maintenance for your Stihl equipment.