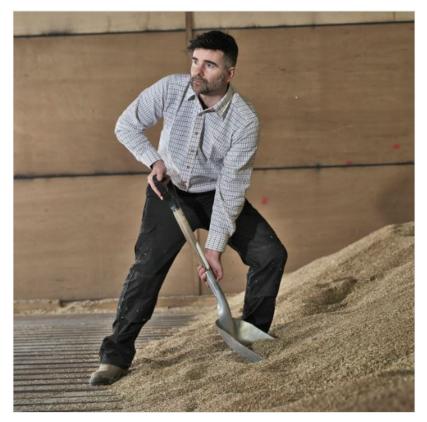

#### **Castle Tattersall Brushed Flannel Check Shirt**

This soft feel shirt details a classic and traditional check pattern in a mix of neutral and natural tones.

Perfect for both work and leisure, it features a rear pleat for added comfort & freedom of movement plus a single breast pocket for small essentials such as wallet or mobile. UK Sizes: M - XXXL

Available colours: Blue & Green. Please specify in notes if you have a preference.

Like this Castle 100 Tattersall Shirt? Why not check out our full range of Men's Workwear & PPE.

To keep up to date with our latest news, offers and promotions; be sure to join us on Facebook & Instagram.