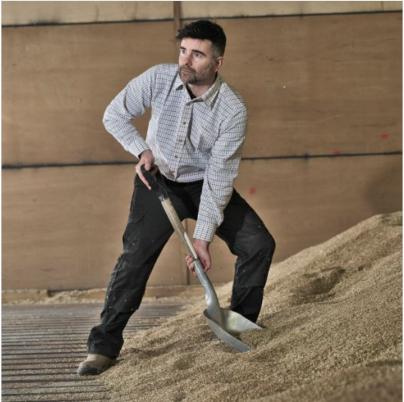

#### **Castle Tattersall Brushed Flannel Check Shirt**

This soft feel shirt details a classic and traditional check pattern in a mix of neutral and natural tones.

Perfect for both work and leisure, it features a rear pleat for added comfort & freedom of movement plus a single breast pocket for small essentials such as wallet or mobile. UK Sizes: M - XXXL

Available colours: Blue & Green. Please specify in notes if you have a preference.

Like this Castle 100 Tattersall Shirt? Why not check out our full range of Men's Workwear & PPE.

To keep up to date with our latest news, offers and promotions; be sure to join us on Facebook & Instagram.