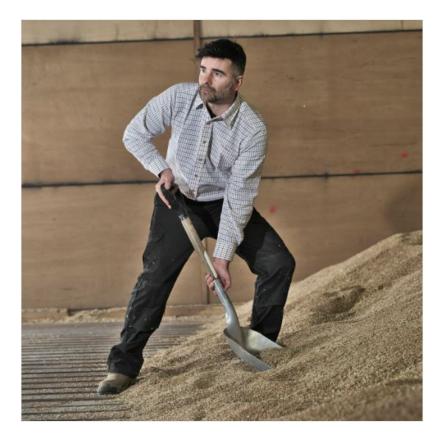

#### **Castle Tattersall Brushed Flannel Check Shirt**

This soft feel shirt details a classic and traditional check pattern in a mix of neutral and natural tones.

Perfect for both work and leisure, it features a rear pleat for added comfort & freedom of movement plus a single breast pocket for small essentials such as wallet or mobile. UK Sizes: M - XXXL

Available colours: Blue & Green. Please specify in notes if you have a preference.

Like this Castle 100 Tattersall Shirt? Why not check out our full range of Men's Workwear & PPE.

To keep up to date with our latest news, offers and promotions; be sure to join us on Facebook & Instagram.