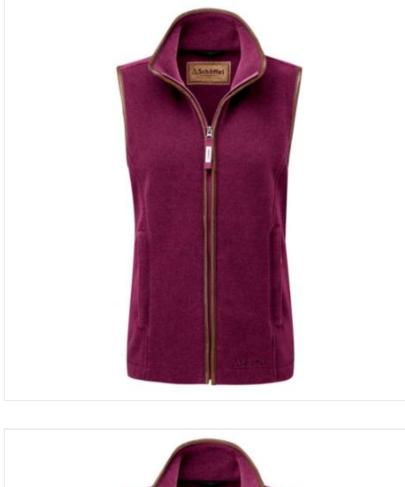

### Schoffel Lyndon II Ladies Fleece Gilet Plum

Ladies, the iconic Lyndon II fleece is the must have country couture this season, practical for layering on those colder days or equally stylish to dress a casual look when the sun starts to peek through.

Crafted in Polartec® Thermal Pro® 200 developed to bring performance and functionality to synthetic fleece fabrics, this gilet will provide warmth without restricting breathability plus feels drastically lighter than its rivals.

In gorgeous opulent tones alongside contrasting Alcantara trim, zip secure pockets and an adjustable half drawcord waist offering a more feminine silhouette, wrap yourself in this sumptuous look which is sure to have you reaching for no other .