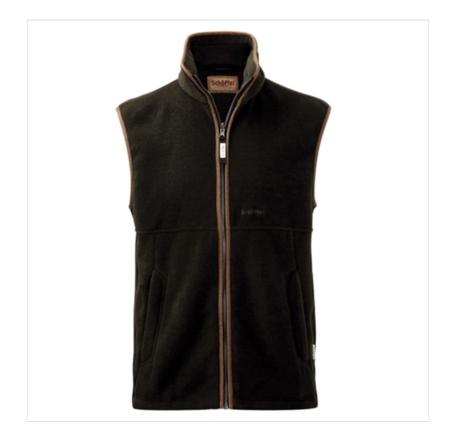

### Schoffel Oakham Fleece Gilet Dark Olive + FREE Schoffel Thurlestone Cap (Worth £24.95) 2 Schoffel Oakham Fleece Gilet Dark Olive

The iconic Oakham fleece is the must have gilet this season, practical for layering on those colder days or as a stand alone piece to elevate a casual look whether heading to town or country.

Crafted in Pontetorto premium fleece, bringing performance and functionality to synthetic fleece fabrics, it provides warmth without restricting breathability whilst feeling drastically lighter than its rivals.

Detailing a sumptuously rich Schoffel tone plus complimentary Alcantara trim, a super stylish look assured to have you reaching for no other.

Machine washable & quick drying.

UK Sizes: 34" - 48".

When buying the Oakham gilet please bear in mind the cut of this garment is generous, for example if your chest measures 42" we suggest you buy a size 40".