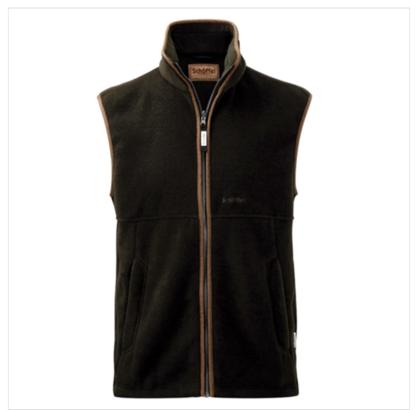

### Schoffel Oakham Fleece Gilet Dark Olive + FREE Schoffel Thurlestone Cap (Worth £24.95) 2 Schoffel Oakham Fleece Gilet Dark Olive

The iconic Oakham fleece is the must have gilet this season, practical for layering on those colder days or as a stand alone piece to elevate a casual look whether heading to town or country.

Crafted in Pontetorto premium fleece, bringing performance and functionality to synthetic fleece fabrics, it provides warmth without restricting breathability whilst feeling drastically lighter than its rivals.

Detailing a sumptuously rich Schoffel tone plus complimentary Alcantara trim, a super stylish look assured to have you reaching for no other.

Machine washable & quick drying.

UK Sizes: 34" - 48".

When buying the Oakham gilet please bear in mind the cut of this garment is generous, for example if your chest measures 42" we suggest you buy a size 40".