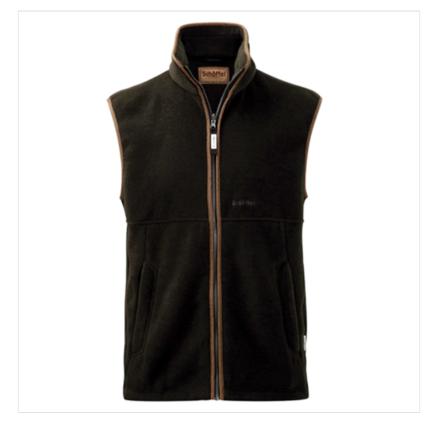

### Schoffel Oakham Fleece Gilet Dark Olive + FREE Schoffel Thurlestone Cap (Worth £24.95) 2 Schoffel Oakham Fleece Gilet Dark Olive

The iconic Oakham fleece is the must have gilet this season, practical for layering on those colder days or as a stand alone piece to elevate a casual look whether heading to town or country.

Crafted in Pontetorto premium fleece, bringing performance and functionality to synthetic fleece fabrics, it provides warmth without restricting breathability whilst feeling drastically lighter than its rivals.

Detailing a sumptuously rich Schoffel tone plus complimentary Alcantara trim, a super stylish look assured to have you reaching for no other.

Machine washable & quick drying.

UK Sizes: 34" - 48".

When buying the Oakham gilet please bear in mind the cut of this garment is generous, for example if your chest measures 42" we suggest you buy a size 40".