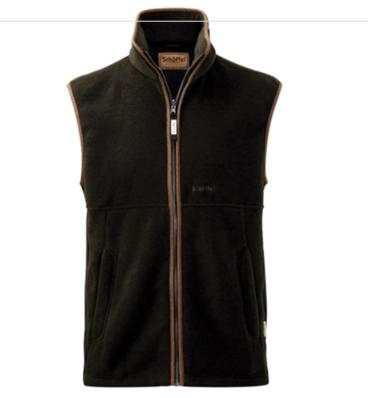

### Schoffel Oakham Fleece Gilet Dark Olive + FREE Schoffel Thurlestone Cap (Worth £24.95) 2 Schoffel Oakham Fleece Gilet Dark Olive

The iconic Oakham fleece is the must have gilet this season, practical for layering on those colder days or as a stand alone piece to elevate a casual look whether heading to town or country.

Crafted in Pontetorto premium fleece, bringing performance and functionality to synthetic fleece fabrics, it provides warmth without restricting breathability whilst feeling drastically lighter than its rivals.

Detailing a sumptuously rich Schoffel tone plus complimentary Alcantara trim, a super stylish look assured to have you reaching for no other.

Machine washable & quick drying.

UK Sizes: 34" - 48".

When buying the Oakham gilet please bear in mind the cut of this garment is generous, for example if your chest measures 42" we suggest you buy a size 40".