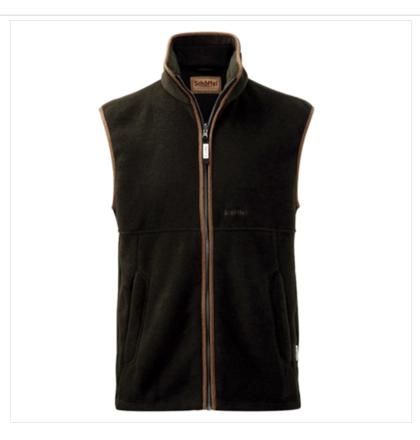

### Schoffel Oakham Fleece Gilet Dark Olive + FREE Schoffel Thurlestone Cap (Worth £24.95) 2 Schoffel Oakham Fleece Gilet Dark Olive

The iconic Oakham fleece is the must have gilet this season, practical for layering on those colder days or as a stand alone piece to elevate a casual look whether heading to town or country.

Crafted in Pontetorto premium fleece, bringing performance and functionality to synthetic fleece fabrics, it provides warmth without restricting breathability whilst feeling drastically lighter than its rivals.

Detailing a sumptuously rich Schoffel tone plus complimentary Alcantara trim, a super stylish look assured to have you reaching for no other.

Machine washable & quick drying.

UK Sizes: 34" - 48".

When buying the Oakham gilet please bear in mind the cut of this garment is generous, for example if your chest measures 42" we suggest you buy a size 40".