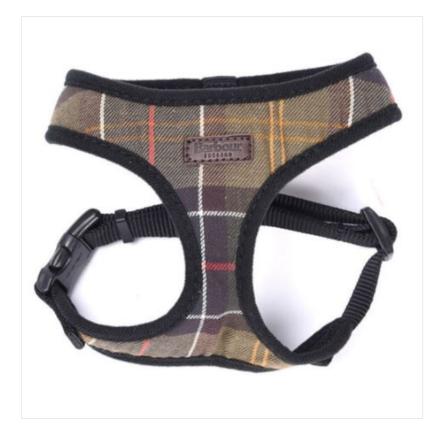

## **Barbour Classic Tartan Dog Harness**

No reason why your best friend dog shouldn't be well dressed when out for a walk and this stylish Barbour dog harness provides a safe and comfortable way of keeping them under control.

Featuring a signature tartan outer with added cushioning and adjustable girth straps, complete the look with the coordinating Classic Tartan Clip Lead which quickly fastens to the fitted D ring.

Ideal for dogs with a tendency to pull and brachycephalic breeds where a traditional collar may can cause variable amounts for airflow obstruction.

Neck sizes: Small 35cm, Medium 39cm, Large 48cm.

Chest Fit: Small 34-45cm, Medium 44-57cm, Large 53-74cm.

 $\label{eq:like this Barbour Classic Tartan Dog Harness? Why not browse our complete Pets \& Wildlife range.$ 