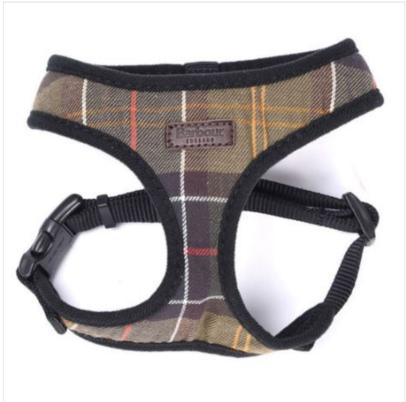

## **Barbour Classic Tartan Dog Harness**

No reason why your best friend dog shouldn't be well dressed when out for a walk and this stylish Barbour dog harness provides a safe and comfortable way of keeping them under control.

Featuring a signature tartan outer with added cushioning and adjustable girth straps, complete the look with the coordinating Classic Tartan Clip Lead which quickly fastens to the fitted D ring.

Ideal for dogs with a tendency to pull and brachycephalic breeds where a traditional collar may can cause variable amounts for airflow obstruction.

Neck sizes: Small 35cm, Medium 39cm, Large 48cm.

Chest Fit: Small 34-45cm, Medium 44-57cm, Large 53-74cm.

 $\label{eq:like this Barbour Classic Tartan Dog Harness? Why not browse our complete Pets \& Wildlife range.$ 