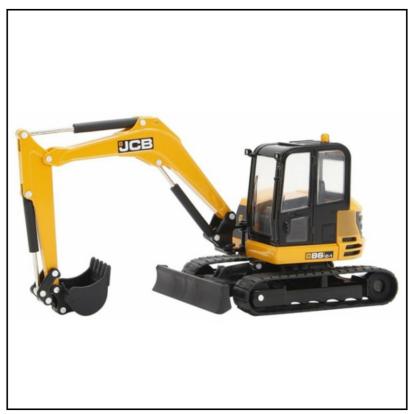

### **Britains JCB Midi Excavator Digger 1:32 Scale**

An authentic die cast metal & precision moulded plastic, JCB 'Midi Excavation Digger with accurate detailing and active working parts.

Featuring rolling tracks, a rotating cab with extending arm and pivot bucket alongside a movable front blade, this is the perfect piece of equipment for any budding farmer to get to grips with those large scale farm tasks and sure to provide many hours of creative role play.