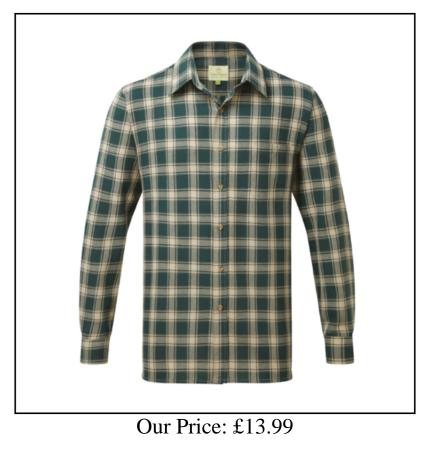

### **Castle Worcester Check Shirt Green**

Tailored in a medium weight cotton check plaid with a relaxed fit back pleat, single breast pocket and adjustable button cuff, the yarn dyed flannel has been lightly brushed for a soft feel and assured to keep you comfortable even on a changeable day.

## Private: Castle Worcester Check Shirt Green

21-41163P