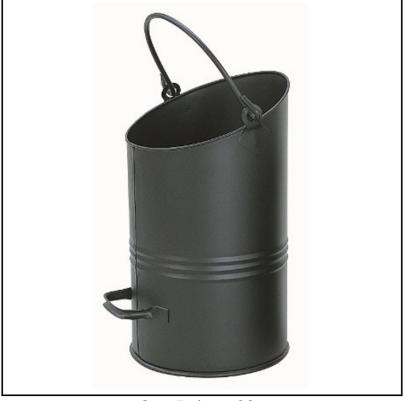

### **Manor Sussex Coal Hod Black**

An attractive and practical fireside companion which brings a touch of class to your hearth.

Manufactured in a matt black metal steel body with side and top handles for ease of handling, an asymmetric top makes it perfect for scooping direct from your coal bunker to fire.

Featuring a decorative ribbed middle and large volume capacity, no self respecting fireside should be without one.

Like this Manor Sussex Coal Hod Black? Why not check out our complete Home & Garden range?