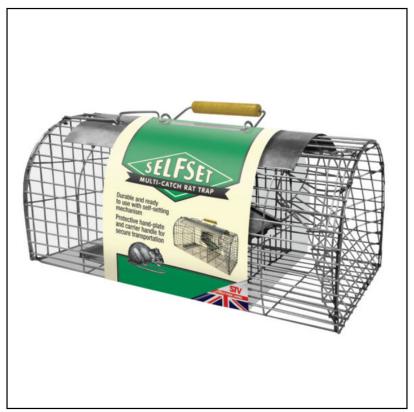

### STV Self Set Multi-Catch Rat Trap

This self set trap from STV is perfect for clearing up an infestation of rats.

 $Features\ a\ mechanism\ with\ repeated\ entrance\ re-set,\ the\ Multi-Catch\ allows\ you\ to\ capture\ up\ to\ x\ 5\ rats\ in\ one\ single\ setting.$ 

Durable without hazardous sharp edges - comes fully assembled and ready to use

Click here to see our wider range of agricultural and equine products.

To keep up-to-date with our latest news and special offers, follow us on Facebook.