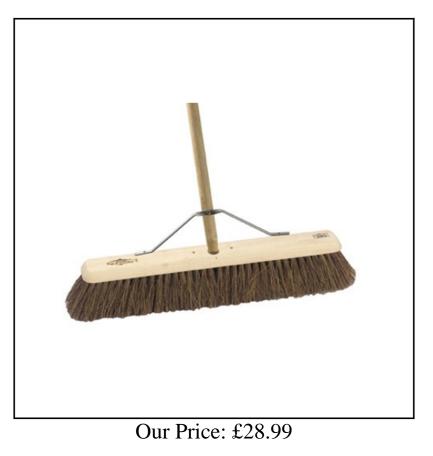

## Hillbrush 24" Platform Broom with fitted Handle & Stay

A heavy duty wooden platform broom with a medium bristle brush head, sturdy handle & stay. Purposely designed to make light work of sweeping very large surface areas and highly recommended for the yard, warehouse & industrial use.