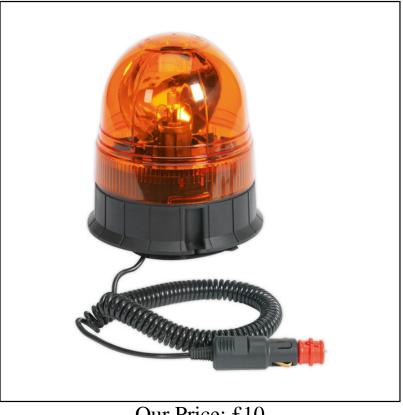

## Sealey RB954 12/24V Magnetic Base Rotating Beacon

Beacon fitted with high power magnet strong enough to cope with normal road speeds.

Supplied with 3m coiled flex and universal vehicle accessory socket plug for simple vehicle connection.

Height: 170mm | Width: 128mm.

Local, British & European laws should be observed when using.

Like this Sealey Magnetic Rotating Beacon? Why not browse more everyday essentials in our Torches & Lighting range.