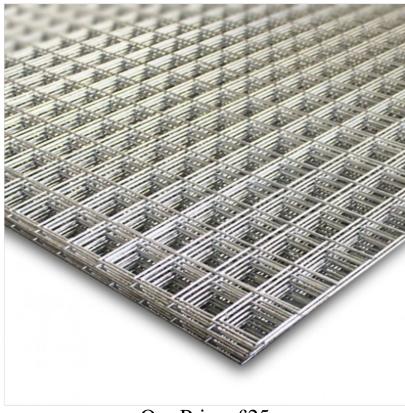

Galvanised Weld Mesh Panels

Our Price: £25

## **Galvanised Weld Mesh Panels**

Manufactured in a 12 gauge (2.5mm) steel with a 50mm square mesh hole and then galvanised to add a protective coating to guard the steel against corrosion and rust.

Ideal as a temporary or permanent fixing around the home and garden, with a variety of uses such as fencing, pet enclosures, cages, covers & protection.