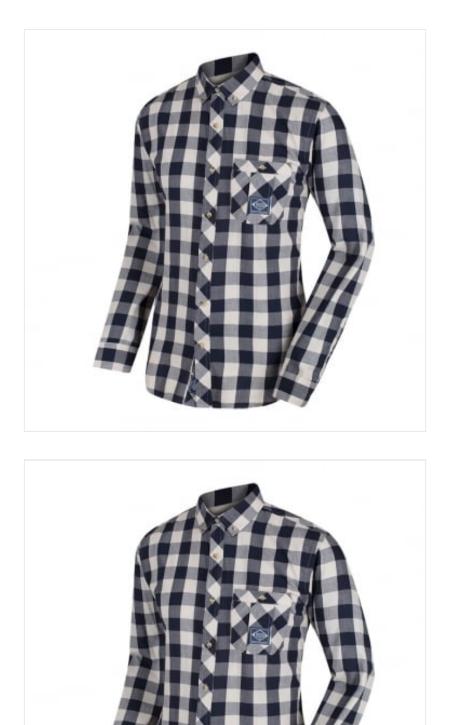

#### **Regatta Loman Navy Long Sleeve Check Shirt**

A traditional check shirt is a staple for any gents wardrobe and the Regatta long sleeved edition is made from naturally breathable Coolweave Cotton to keep you comfortable all day long. Styled In a bold Navy/White check with an active fit curved hem, the Loman has been finished with a neat button down collar, contrasting front placket, button cuffs and handy chest pocket.