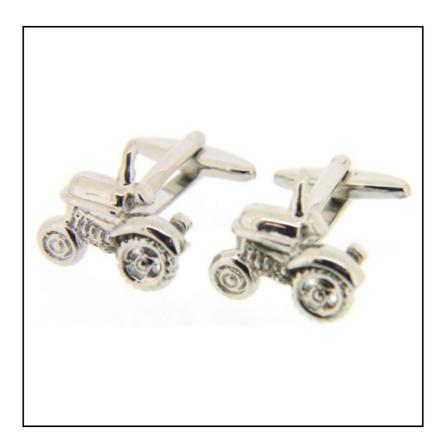

## **Soprano Tractor Country Cufflinks**

Add a little charm to your wardrobe this season with these country themed Tractor Cufflinks made from solid nickel with polished rhodium coating and swivel bar fitting. The perfect finishing touch for a favourite double cuff shirt and sure to mark you out from the crowd whatever the occasion.

Neatly presented in a smart little gift box, these country cufflinks are a novel treat for the farming enthusiast or any wannabe farmer in your life and just waiting to be all wrapped up to make someone's day.