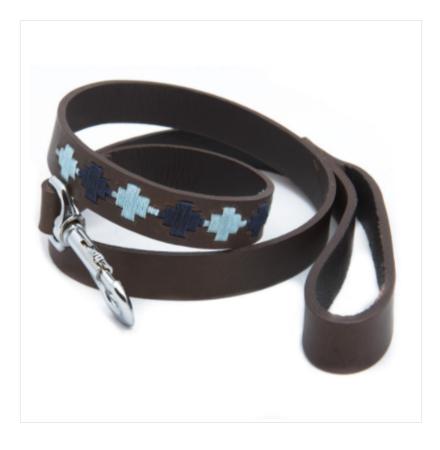

# Pioneros Polo Dog Lead – Pampas Cross Navy & Blue

21-92089

Our Price: £29.95

### Pioneros Polo Dog Lead - Pampas Cross Navy & Blue

Elevate your dog to top of the pack with this charming & fun Polo dog lead, fashioned on the extremely popular Argentinian Polo Belts with heritage Aztec designs. Crafted by artisans in top quality bridle brown leather and finished with striking contrast stitching and silver-style trigger snap hook, these leads are sure to set 'tails' wagging for walkies.