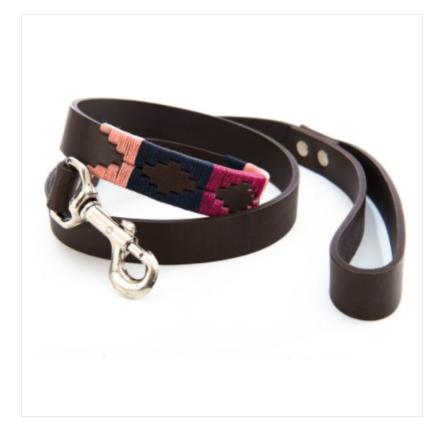

## Pioneros Polo Dog Lead – Berry, Navy & Pink

21-92087

#### Pioneros Polo Dog Lead - Berry, Navy & Pink

Elevate your dog to top of the pack with this charming & fun Polo dog lead, fashioned on the extremely popular Argentinian Polo Belts with heritage Aztec designs. Crafted by artisans in top quality bridle brown leather and finished with striking contrast stitching and silver-style trigger snap hook, these leads are sure to set 'tails' wagging for walkies.