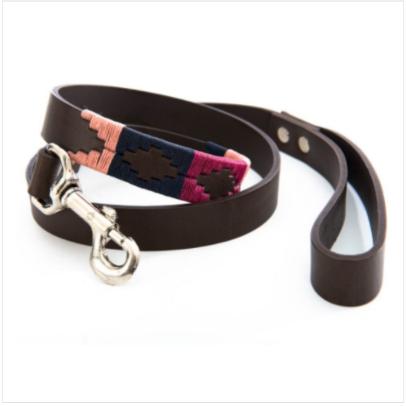

## Pioneros Polo Dog Lead – Berry, Navy & Pink

21-92087

#### Pioneros Polo Dog Lead - Berry, Navy & Pink

Elevate your dog to top of the pack with this charming & fun Polo dog lead, fashioned on the extremely popular Argentinian Polo Belts with heritage Aztec designs. Crafted by artisans in top quality bridle brown leather and finished with striking contrast stitching and silver-style trigger snap hook, these leads are sure to set 'tails' wagging for walkies.