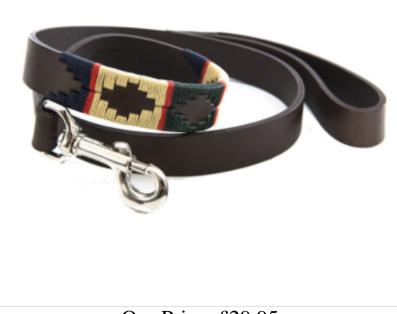

# Pioneros Polo Dog Lead – Red Stripe 21-92086

Our Price: £29.95

#### **Pioneros Polo Dog Lead - Red Stripe**

Elevate your dog to top of the pack with this charming & fun Polo dog lead, fashioned on the extremely popular Argentinian Polo Belts with heritage Aztec designs. Crafted by artisans in top quality bridle brown leather and finished with striking contrast stitching and silver-style trigger snap hook, these leads are sure to set 'tails' wagging for walkies.