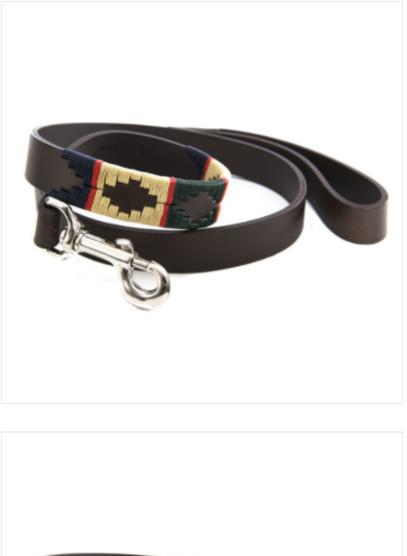

# Pioneros Polo Dog Lead – Red Stripe 21-92086

Our Price: £29.95

#### **Pioneros Polo Dog Lead - Red Stripe**

Elevate your dog to top of the pack with this charming & fun Polo dog lead, fashioned on the extremely popular Argentinian Polo Belts with heritage Aztec designs. Crafted by artisans in top quality bridle brown leather and finished with striking contrast stitching and silver-style trigger snap hook, these leads are sure to set 'tails' wagging for walkies.