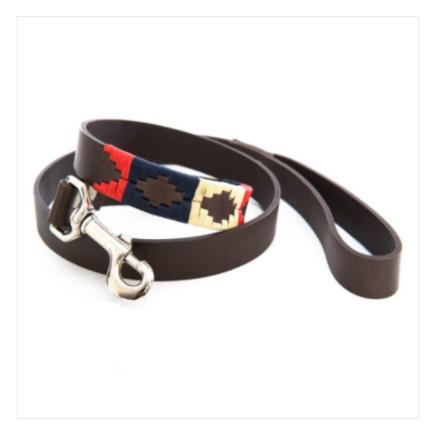

#### Pioneros Polo Dog Lead - Navy, Cream & Red

Elevate your dog to top of the pack with this charming & fun Polo dog lead, fashioned on the extremely popular Argentinian Polo Belts with heritage Aztec designs. Crafted by artisans in top quality bridle brown leather and finished with striking contrast stitching and silver-style trigger snap hook, these leads are sure to set 'tails' wagging for walkies.

Available in a range of colours and champion when teamed with coordinating dog collars for a wardrobe your best friend can be proud of.

Like this Pioneros Polo Dog Lead? Why not browse our complete Pioneros Range.