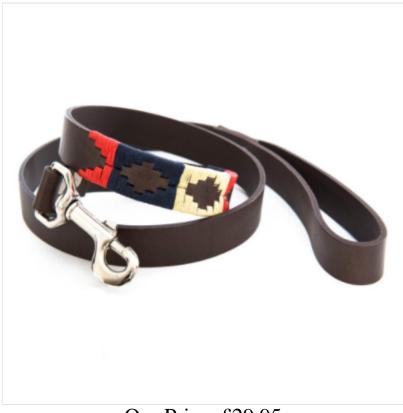

#### Pioneros Polo Dog Lead - Navy, Cream & Red

Elevate your dog to top of the pack with this charming & fun Polo dog lead, fashioned on the extremely popular Argentinian Polo Belts with heritage Aztec designs. Crafted by artisans in top quality bridle brown leather and finished with striking contrast stitching and silver-style trigger snap hook, these leads are sure to set 'tails' wagging for walkies.

Available in a range of colours and champion when teamed with coordinating dog collars for a wardrobe your best friend can be proud of.

Like this Pioneros Polo Dog Lead? Why not browse our complete Pioneros Range.