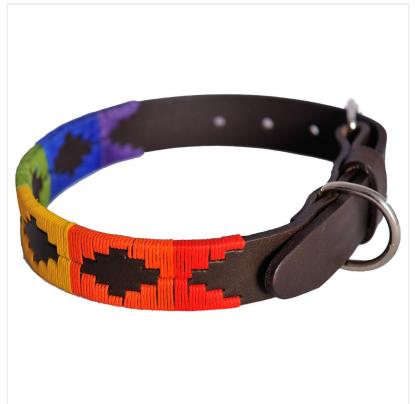

## **Pioneros Polo Dog Collar - Rainbow**

Elevate your dog to top of the pack with this charming & fun Polo dog collar, fashioned on the extremely popular Argentinian Polo Belts with heritage Aztec designs. Crafted by artisans in top quality bridle brown leather and finished with striking contrast stitching, silver style buckle and d-ring, these collars are sure to set 'tails' wagging and a wardrobe you best friend can be proud of.

Available in a range of colours, sizes and widths to suit all breeds and great when teamed with coordinating dog leads for the complete look.

Like this Pioneros Polo Dog Collar? Why not browse our complete Pioneros Range.