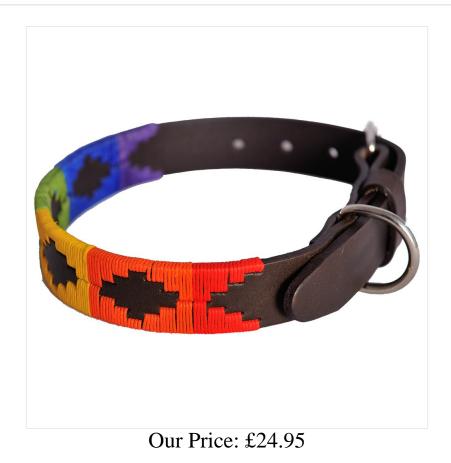

## **Pioneros Polo Dog Collar - Rainbow**

Elevate your dog to top of the pack with this charming & fun Polo dog collar, fashioned on the extremely popular Argentinian Polo Belts with heritage Aztec designs. Crafted by artisans in top quality bridle brown leather and finished with striking contrast stitching, silver style buckle and d-ring, these collars are sure to set 'tails' wagging and a wardrobe you best friend can be proud of.

Available in a range of colours, sizes and widths to suit all breeds and great when teamed with coordinating dog leads for the complete look.

Like this Pioneros Polo Dog Collar? Why not browse our complete Pioneros Range.