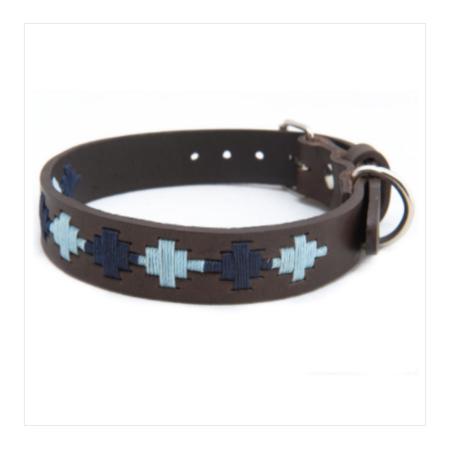

### Pioneros Polo Dog Collar - Pampas Cross Navy & Blue

Elevate your dog to top of the pack with this charming & fun Polo dog collar, fashioned on the extremely popular Argentinian Polo Belts with heritage Aztec designs. Crafted by artisans in top quality bridle brown leather and finished with striking contrast stitching, silver style buckle and d-ring, these collars are sure to set 'tails' wagging and a wardrobe your best friend can be proud of.