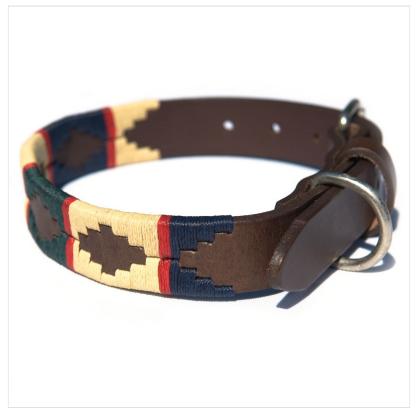

### Pioneros Polo Dog Collar - Red Stripe

Elevate your dog to top of the pack with this charming & fun Polo dog collar, fashioned on the extremely popular Argentinian Polo Belts with heritage Aztec designs. Crafted by artisans in top quality bridle brown leather and finished with striking contrast stitching, silver style buckle and d-ring, these collars are sure to set 'tails' wagging and a wardrobe your best friend can be proud of.

Available in a range of colours, sizes and widths to suit all breeds and great when teamed with coordinating dog leads for the complete look.

Like this Pioneros Polo Dog Collar? Why not browse our complete Pioneros Range.