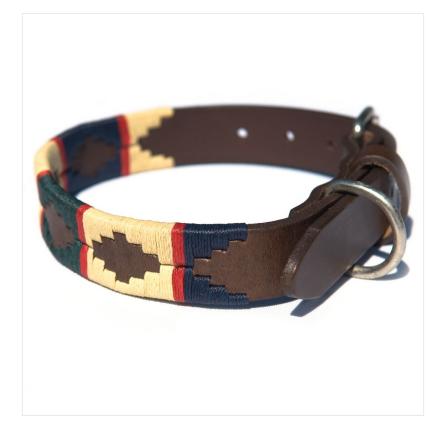

### Pioneros Polo Dog Collar - Red Stripe

Elevate your dog to top of the pack with this charming & fun Polo dog collar, fashioned on the extremely popular Argentinian Polo Belts with heritage Aztec designs. Crafted by artisans in top quality bridle brown leather and finished with striking contrast stitching, silver style buckle and d-ring, these collars are sure to set 'tails' wagging and a wardrobe your best friend can be proud of.

Available in a range of colours, sizes and widths to suit all breeds and great when teamed with coordinating dog leads for the complete look.

Like this Pioneros Polo Dog Collar? Why not browse our complete Pioneros Range.