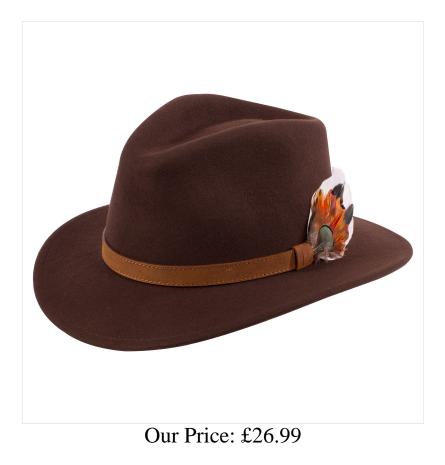

### Alan Paine Richmond Unisex Brown Felt Hat

Crafted in 100% wool, the Richmond Felt Hat is the perfect finish to your country wardrobe this season and will no doubt mark you out from the crowd whatever the occasion.

Great quality and great styling, this versatile felt hat has been tastefully finished with a decorative leather band (feather not included), which given time has the promise of becoming a trusted country companion.

# Alan Paine Richmond Unisex Brown Felt Hat

21-36135P