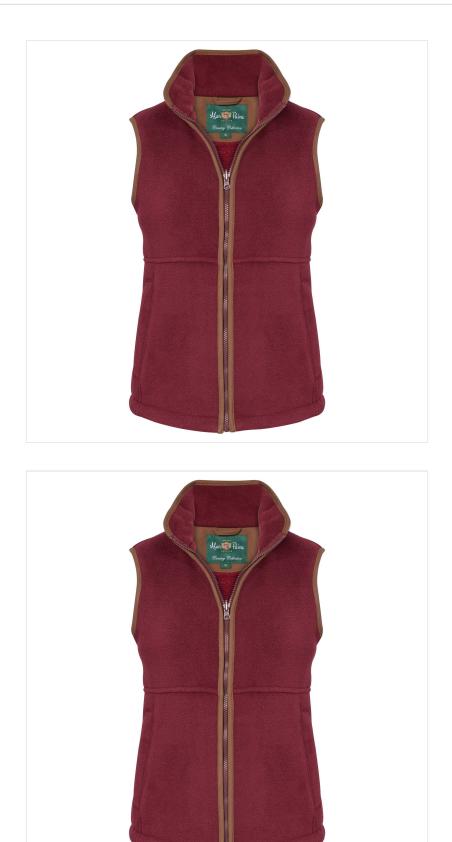

## Alan Paine Aylsham Ladies Bordeaux Fleece Waistcoat

The AP Aylsham Fleece Gilet is a truly versatile piece of couture as it never really spends too much time hanging in the wardrobe; smart enough to layer on those colder days or dress up a casual look in town.

Featuring a robust front zipper, back waist adjustment for a snug flattering fit and zipped side pockets for added security, this functional fleece is attractively finished with a high neck and contrast mock suede piping for that opulent look. The perfect choice if your like your warmth without arm restriction and for additional layering zips neatly into the AP Ladies Berwick Shooting Coat.