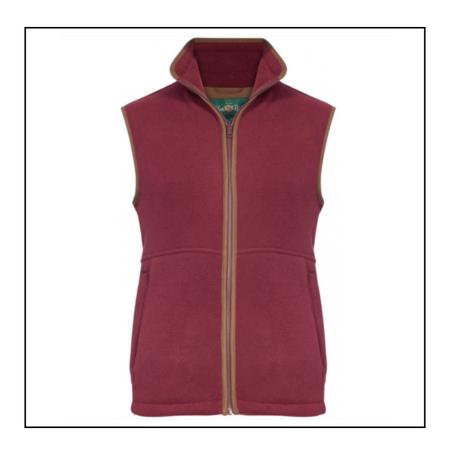

### Alan Paine Aylsham Mens Bordeaux Fleece Waistcoat

The AP Aylsham Fleece Gilet is a truly versatile piece of attire as it never really spends too much time hanging in the wardrobe; smart enough to layer on those colder days or dress up a casual look in town.

Featuring a robust front zipper, back waist adjustment for a snug fit and zipped side pockets for added security, this functional fleece is attractively finished with a high neck and contrast mock suede piping for that opulent look. The perfect choice if your like your warmth without arm restriction and for additional layering zips neatly into the AP Gents Berwick Shooting Coat.