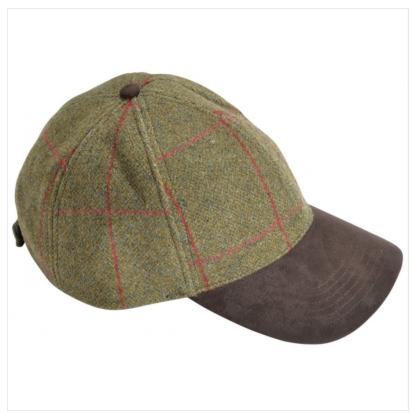

### Alan Paine Combrook Mens Sage Tweed Baseball Cap

For the modern gent who likes to spend time is the countryside, Alan Paine have designed a country cap with a contemporary twist which still delivers on both style and functionality.

The iconic Combrook Tweed has been rejuvenated in the form of the classic Baseball Cap and features 100% cotton lining, a contrasting 'soft feel' suedette peak and rear velcro fastening to ensure a comfortable snug fit.

Assured to keep your head warm & dry and the sun from your eyes; perfect for a day in the field or everyday casual wear.

Also available in Hawthorn.

Like this Alan Paine Combrook Mens Tweed Baseball Cap? Style with complimenting garments from the Alan Paine collection.