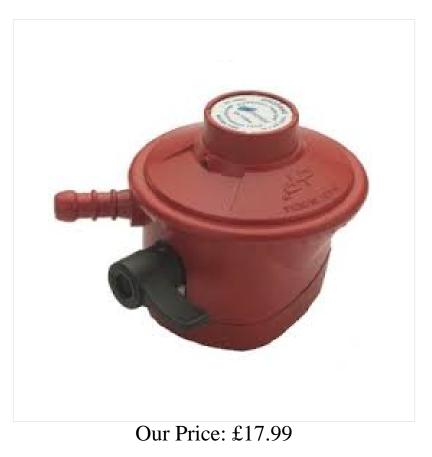

### **CGES Clip on Propane 27mm Regulator**

The clip on propane 27mm regulator from Continental is an essential for any gas bottle users. Stay safe whilst you're BBQ'ing.

Approved to EN128642001 - with an operation pressure 37 mbar and 27mm click on connection.