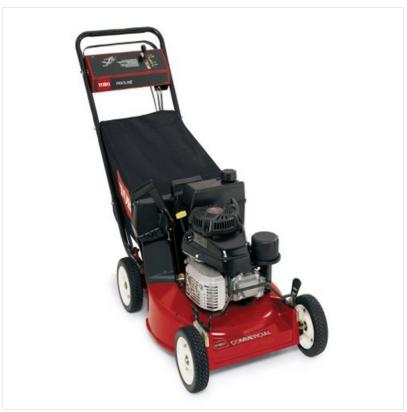

# Private: Toro 22188TE Aluminium Deck Heavy Duty Petrol Mower

Our Price: £1199

### **Description**

The Toro 22188TE comes fully equipped to face any challenge a commercial user might throw at it. Fitted with a blade brake clutch (BBC) as standard, the blade can be stopped without having to restart the engine every time.