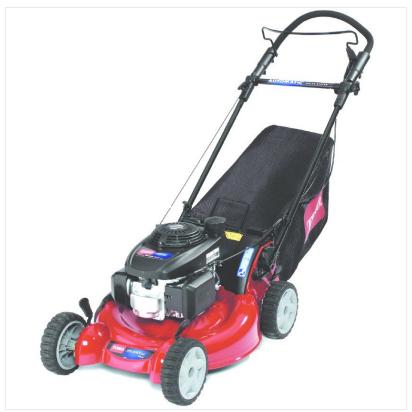

### **Description**

Featuring a wide cutting deck of 53 centimetres and superior cutting and engine performance, plus features designed to enhance the cutting experience and comfort of the operator, this very high quality self-propelled lawnmower comes from Toro, one of the most respected and successful lawn maintenance equipment manufacturers in the States.