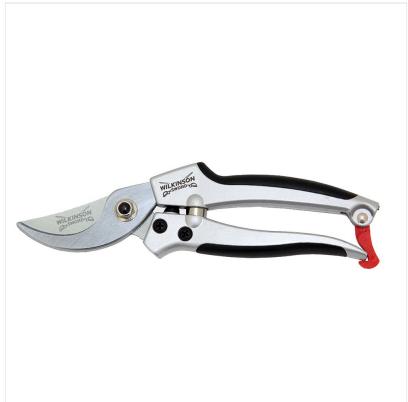

### Wilkinson Sword Deluxe Boxed Bypass Pruner <sup>39-88206</sup>

# Wilkinson Sword Deluxe Boxed Bypass Pruner 39-88206

## Wilkinson Sword Deluxe Boxed **Bypass Pruner**

39-88206

#### Wilkinson Sword Deluxe Boxed Bypass Pruner

When it comes to all things wood whether it be tree care, pruning shrubs or hedges, Wilkinson Sword are in their element with over 100 years of cutting excellence