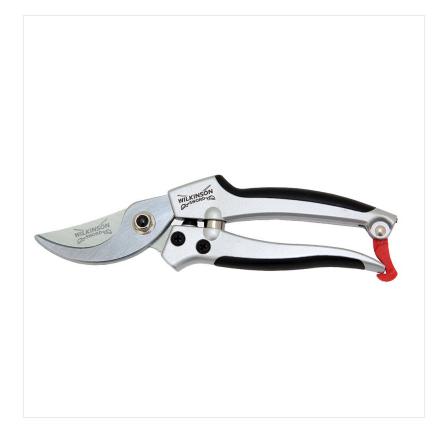

### Wilkinson Sword Deluxe Boxed Bypass Pruner <sup>39-88206</sup>

# Wilkinson Sword Deluxe Boxed Bypass Pruner 39-88206

## Wilkinson Sword Deluxe Boxed **Bypass Pruner**

39-88206

#### Wilkinson Sword Deluxe Boxed Bypass Pruner

When it comes to all things wood whether it be tree care, pruning shrubs or hedges, Wilkinson Sword are in their element with over 100 years of cutting excellence