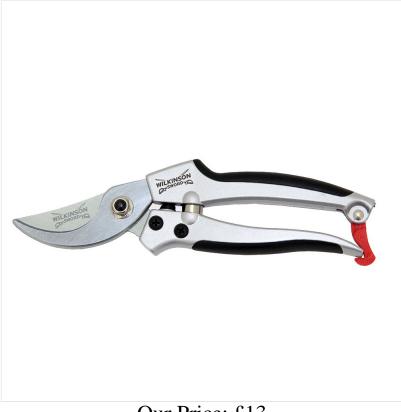

### Our Price: £13

Description

## Wilkinson Sword Deluxe Boxed **Bypass Pruner**

39-88206

#### Wilkinson Sword Deluxe Boxed Bypass Pruner

When it comes to all things wood whether it be tree care, pruning shrubs or hedges, Wilkinson Sword are in their element with over 100 years of cutting excellence