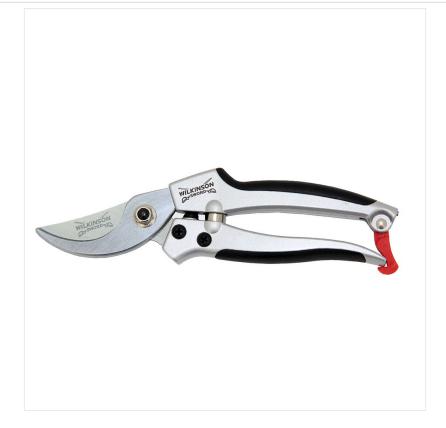

### Wilkinson Sword Deluxe Boxed Bypass Pruner <sup>39-88206</sup>

# Wilkinson Sword Deluxe Boxed Bypass Pruner 39-88206

## Wilkinson Sword Deluxe Boxed **Bypass Pruner**

39-88206

#### Wilkinson Sword Deluxe Boxed Bypass Pruner

When it comes to all things wood whether it be tree care, pruning shrubs or hedges, Wilkinson Sword are in their element with over 100 years of cutting excellence