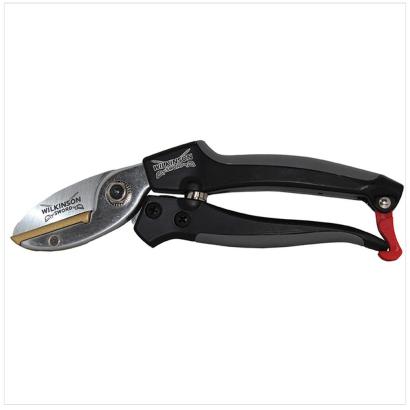

#### Wilkinson Sword Aluminium Anvil Pruner

When it comes to all things wood whether it be tree care, pruning shrubs or hedges, Wilkinson Sword are in their element, with over 100 years of cutting excellence and these pruners are no exception to the rule. In our opinion, the ideal choice if you are searching for a durable, comfortable, high-quality Anvil Pruner able to cut sharply and cleanly through much denser and dead wood.

Traditionally designed, the Aluminium Anvil Pruner provides a perfect cutting angle for comfortable right or left handed work and a must have tool for the discerning gardener.

Like this Wilkinson Sword Aluminium Anvil Pruner? Why not check out our other Wilkinson Sword products?