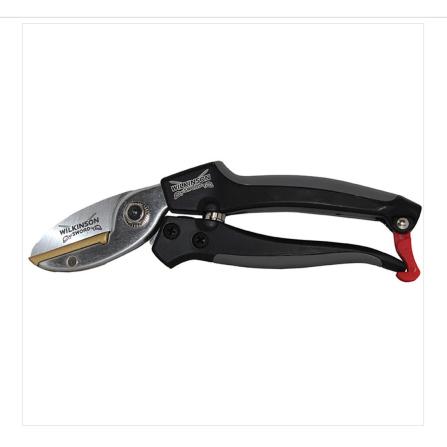

#### Wilkinson Sword Aluminium Anvil Pruner

When it comes to all things wood whether it be tree care, pruning shrubs or hedges, Wilkinson Sword are in their element, with over 100 years of cutting excellence and these pruners are no exception to the rule. In our opinion, the ideal choice if you are searching for a durable, comfortable, high-quality Anvil Pruner able to cut sharply and cleanly through much denser and dead wood.

Traditionally designed, the Aluminium Anvil Pruner provides a perfect cutting angle for comfortable right or left handed work and a must have tool for the discerning gardener.

Like this Wilkinson Sword Aluminium Anvil Pruner? Why not check out our other Wilkinson Sword products?