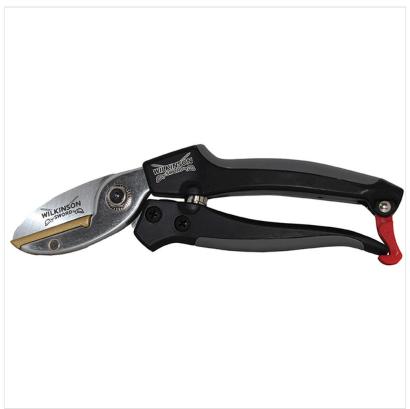

#### Wilkinson Sword Aluminium Anvil Pruner

When it comes to all things wood whether it be tree care, pruning shrubs or hedges, Wilkinson Sword are in their element, with over 100 years of cutting excellence and these pruners are no exception to the rule. In our opinion, the ideal choice if you are searching for a durable, comfortable, high-quality Anvil Pruner able to cut sharply and cleanly through much denser and dead wood.

Traditionally designed, the Aluminium Anvil Pruner provides a perfect cutting angle for comfortable right or left handed work and a must have tool for the discerning gardener.

Like this Wilkinson Sword Aluminium Anvil Pruner? Why not check out our other Wilkinson Sword products?