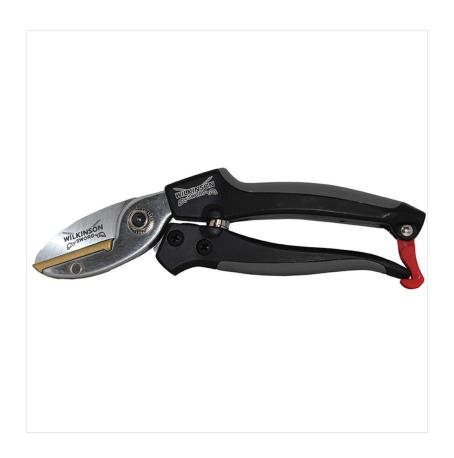

#### Wilkinson Sword Aluminium Anvil Pruner

When it comes to all things wood whether it be tree care, pruning shrubs or hedges, Wilkinson Sword are in their element, with over 100 years of cutting excellence and these pruners are no exception to the rule. In our opinion, the ideal choice if you are searching for a durable, comfortable, high-quality Anvil Pruner able to cut sharply and cleanly through much denser and dead wood.

Traditionally designed, the Aluminium Anvil Pruner provides a perfect cutting angle for comfortable right or left handed work and a must have tool for the discerning gardener.

Like this Wilkinson Sword Aluminium Anvil Pruner? Why not check out our other Wilkinson Sword products?