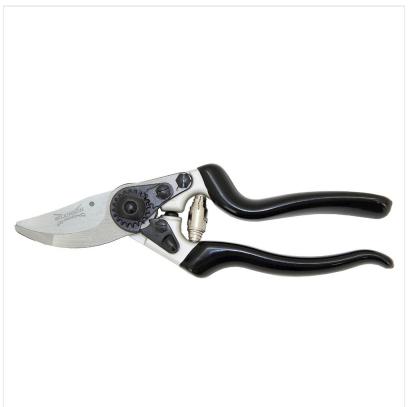

### Wilkinson Sword Razorcut Pro Angled Head Bypass Pruner

When it comes to all things wood whether it be tree care, pruning shrubs or hedges, Wilkinson Sword are in their element, with over 100 years of cutting excellence and these pruners are no exception to the rule. In our opinion, the perfect choice if you are searching for a durable, comfortable, high-quality Angled Pruner able to cut sharply and cleanly.

Traditionally designed with two opening positions depending on the users hand size, the Razorcut Angled Bypass Pruner brings together power and precision into one cutting tool. With an ultra sharp high quality Japanese SK3 steel blade and an Angled cutting head this is the ideal alternative to prevent overstretching of the hand during the cutting process.