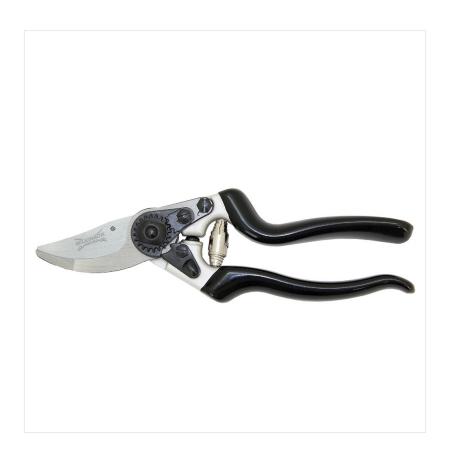

### Wilkinson Sword Razorcut Pro Angled Head Bypass Pruner

When it comes to all things wood whether it be tree care, pruning shrubs or hedges, Wilkinson Sword are in their element, with over 100 years of cutting excellence and these pruners are no exception to the rule. In our opinion, the perfect choice if you are searching for a durable, comfortable, high-quality Angled Pruner able to cut sharply and cleanly.

Traditionally designed with two opening positions depending on the users hand size, the Razorcut Angled Bypass Pruner brings together power and precision into one cutting tool. With an ultra sharp high quality Japanese SK3 steel blade and an Angled cutting head this is the ideal alternative to prevent overstretching of the hand during the cutting process.