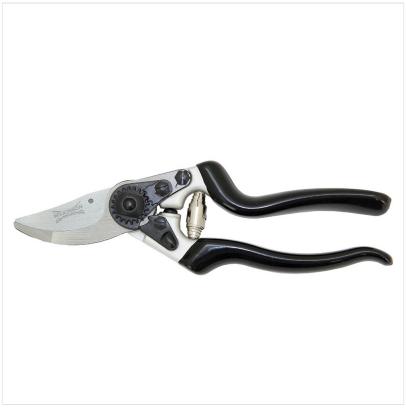

### Wilkinson Sword Razorcut Pro Angled Head Bypass Pruner

When it comes to all things wood whether it be tree care, pruning shrubs or hedges, Wilkinson Sword are in their element, with over 100 years of cutting excellence and these pruners are no exception to the rule. In our opinion, the perfect choice if you are searching for a durable, comfortable, high-quality Angled Pruner able to cut sharply and cleanly.

Traditionally designed with two opening positions depending on the users hand size, the Razorcut Angled Bypass Pruner brings together power and precision into one cutting tool. With an ultra sharp high quality Japanese SK3 steel blade and an Angled cutting head this is the ideal alternative to prevent overstretching of the hand during the cutting process.