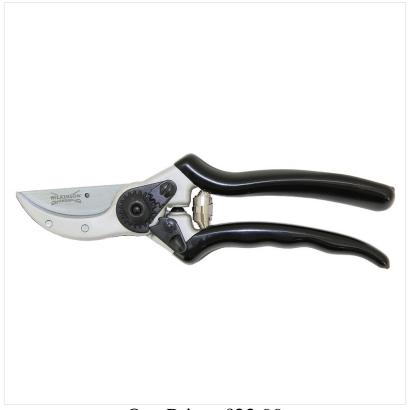

#### Wilkinson Sword Razorcut Pro Straight Bypass Pruner

When it comes to all things wood whether it be tree care, pruning shrubs or hedges, Wilkinson Sword are in their element with over 100 years of cutting excellence.

No exception to the rule, these straight pruners are the perfect choice if you are searching for a durable, comfortable, high-quality Pruner able to cut sharply and cleanly.

Traditionally designed with two opening positions depending on the users hand size, this Razorcut Bypass Pruner brings together power and precision into one cutting tool.

With an ultra sharp high quality Japanese SK3 steel blade and a Bypass cutting head capable of cutting fresh branches up to 22mm, an essential garden tool for any discerning gardener.

Like this Wilkinson Sword Razorcut Pro Straight Bypass Pruner? Why not check out our other Wilkinson Sword products?