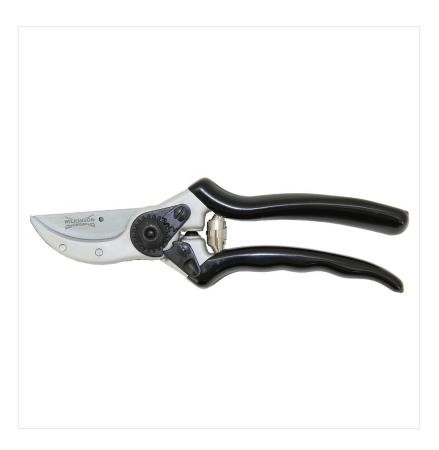

#### Wilkinson Sword Razorcut Pro Straight Bypass Pruner

When it comes to all things wood whether it be tree care, pruning shrubs or hedges, Wilkinson Sword are in their element with over 100 years of cutting excellence.

No exception to the rule, these straight pruners are the perfect choice if you are searching for a durable, comfortable, high-quality Pruner able to cut sharply and cleanly.

Traditionally designed with two opening positions depending on the users hand size, this Razorcut Bypass Pruner brings together power and precision into one cutting tool.

With an ultra sharp high quality Japanese SK3 steel blade and a Bypass cutting head capable of cutting fresh branches up to 22mm, an essential garden tool for any discerning gardener.

Like this Wilkinson Sword Razorcut Pro Straight Bypass Pruner? Why not check out our other Wilkinson Sword products?