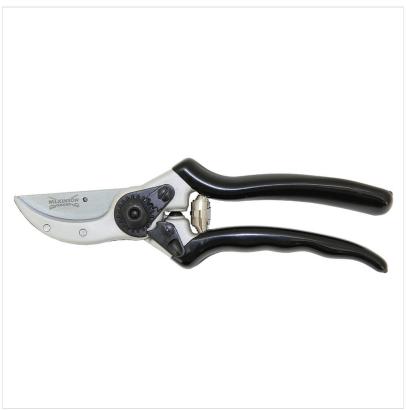

#### Wilkinson Sword Razorcut Pro Straight Bypass Pruner

When it comes to all things wood whether it be tree care, pruning shrubs or hedges, Wilkinson Sword are in their element with over 100 years of cutting excellence.

No exception to the rule, these straight pruners are the perfect choice if you are searching for a durable, comfortable, high-quality Pruner able to cut sharply and cleanly.

Traditionally designed with two opening positions depending on the users hand size, this Razorcut Bypass Pruner brings together power and precision into one cutting tool.

With an ultra sharp high quality Japanese SK3 steel blade and a Bypass cutting head capable of cutting fresh branches up to 22mm, an essential garden tool for any discerning gardener.

Like this Wilkinson Sword Razorcut Pro Straight Bypass Pruner? Why not check out our other Wilkinson Sword products?